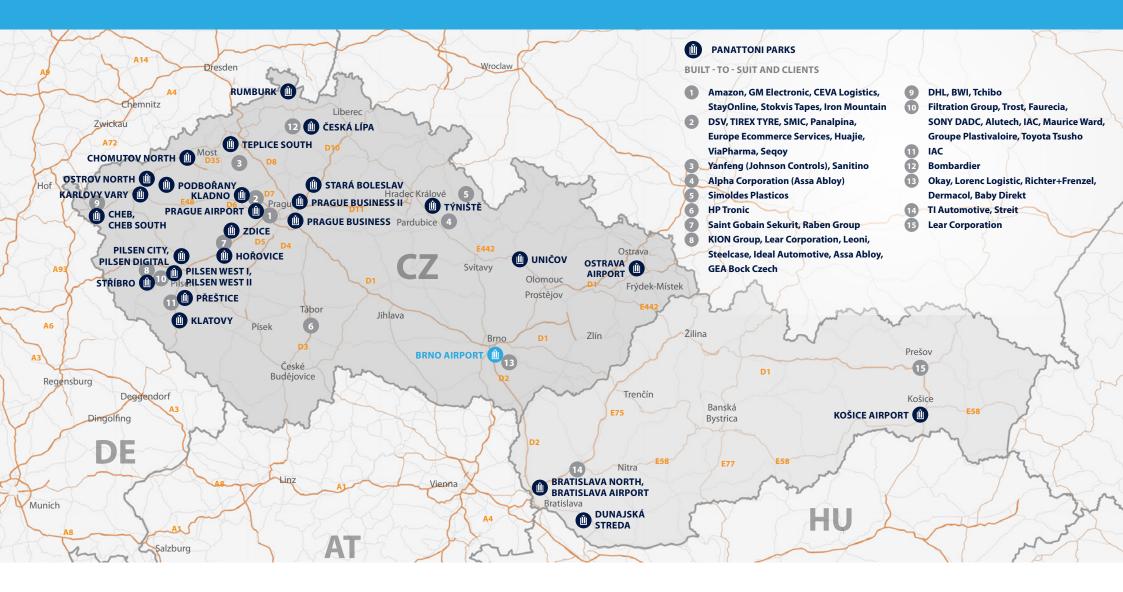

# BRNOAIRPORT

## **Ù** PANATTONI

LOCATED IN BRNO, ON D1 HIGHWAY AND BY BRNO AIRPORT. IDEAL LOGISTIC LOCATION TO SUPPLY CZECH, SLOVAKIA, AUSTRIA, POLAND, AND HUNGARY.