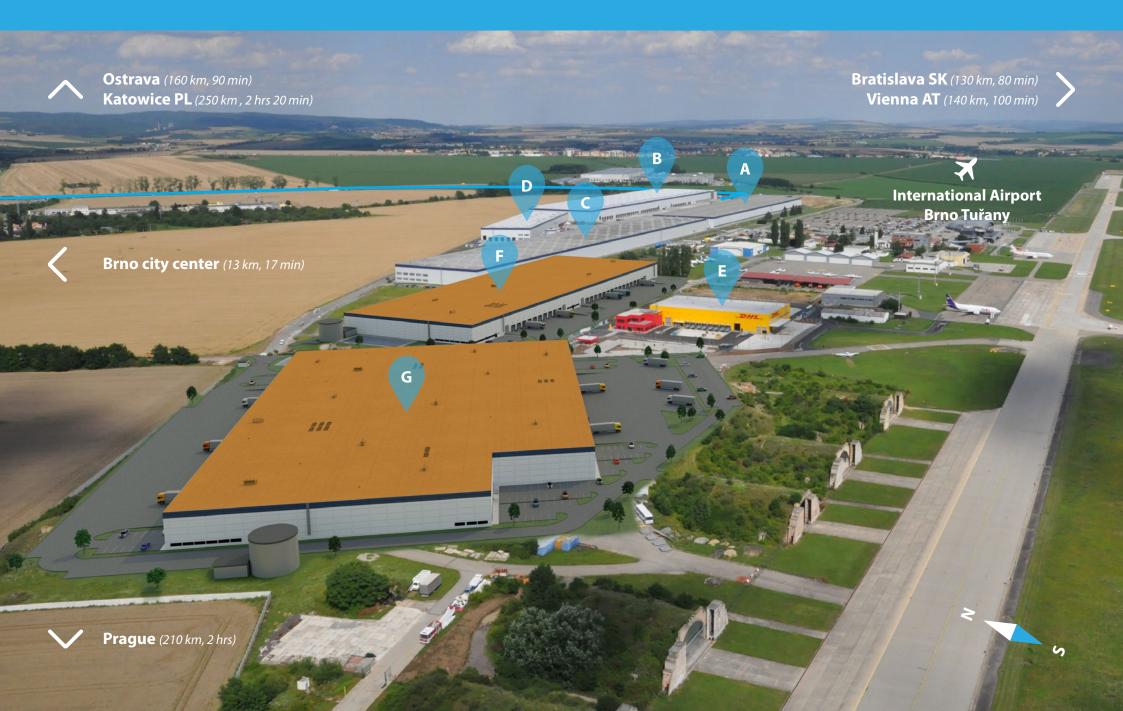

## **Ù** PANATTONI

LOCATED IN BRNO, ON D1 HIGHWAY AND BY BRNO AIRPORT. IDEAL LOGISTIC LOCATION TO SUPPLY CZECH, SLOVAKIA, AUSTRIA, POLAND, AND HUNGARY.

#### **BRNO AIRPORT** DEVELOPMENT CONCEPT