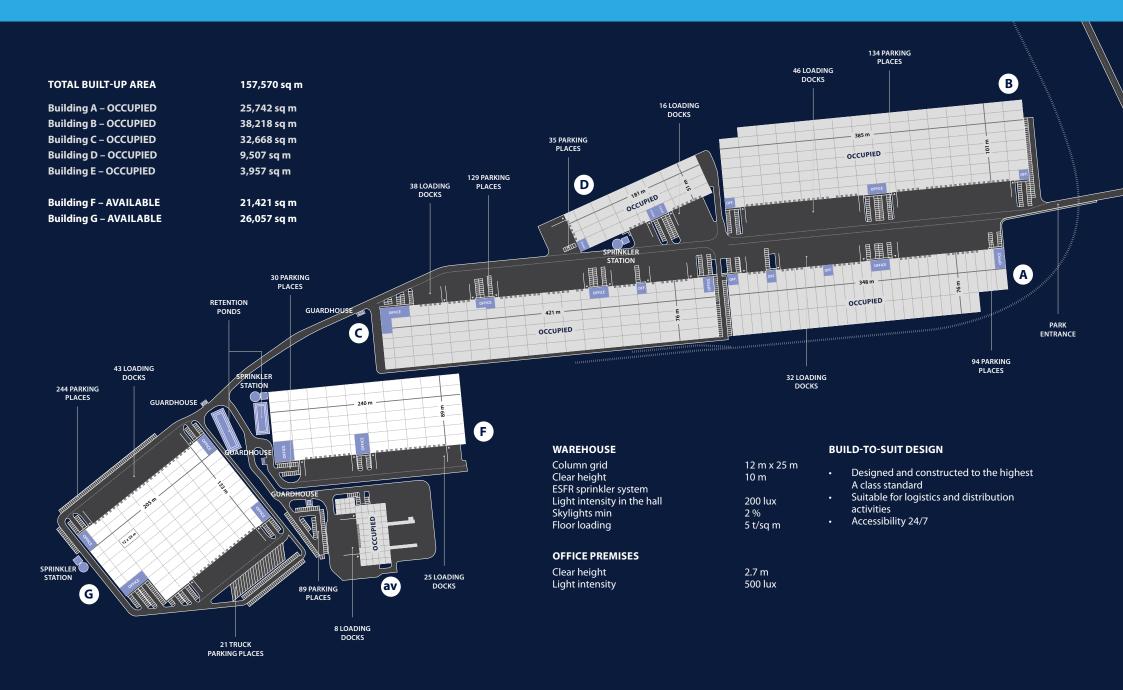

## 🖞 Panattoni

STANDARD TECHNICAL SPECIFICATION

## **Ù** Panattoni

| <ul> <li>panels up to 300 mm above floor</li> <li>Prefabricated concrete columns in 12 x 24 m</li> <li>grid or per layout</li> <li>Load capaci</li> </ul>                                                                                                                    | 30 mm thick, surface treated       insulati         er       • Free loa         ty of 50 kN/sq m, 60 kN point load       • Clients i         ording to DIN 1822, table 3, line 3       • Min. 2 9         • Syphon | ated steel sheets, mineral wool<br>on, PVC membrane<br>Id capacity of 15 kg/sq m for<br>nstallations<br>6 of skylights in warehouse area<br>ic drainage system,<br>ncy overflows | <ul> <li>FACADE</li> <li>Horizontal sandwich panels with mi wool insulation</li> <li>Prefabricated concrete facade arour to approx. 4.5 m height</li> <li>Double glazed windows in offices</li> </ul> | each 1,000 sq m of hall                                                                                                               | th hydraulic leveller,<br>er, wheel guides<br>4.0 x 4.5 m drive-in                                                                                                                                                                                                                                                                                                                                                                                                                                                                                                                                                                                                                                                                                                                                                                                                                                                                                                                                                                                                                                                                                                                                                                                                                                                                                                                                                                                                                                                                                                                                                                                                                                                                                                                                                                                                                                                                                                                                                                                                                                                                                                                                                                                                                                                                                                                                                                                                                                                                                                                                                                                           |
|------------------------------------------------------------------------------------------------------------------------------------------------------------------------------------------------------------------------------------------------------------------------------|--------------------------------------------------------------------------------------------------------------------------------------------------------------------------------------------------------------------|----------------------------------------------------------------------------------------------------------------------------------------------------------------------------------|-------------------------------------------------------------------------------------------------------------------------------------------------------------------------------------------------------|---------------------------------------------------------------------------------------------------------------------------------------|--------------------------------------------------------------------------------------------------------------------------------------------------------------------------------------------------------------------------------------------------------------------------------------------------------------------------------------------------------------------------------------------------------------------------------------------------------------------------------------------------------------------------------------------------------------------------------------------------------------------------------------------------------------------------------------------------------------------------------------------------------------------------------------------------------------------------------------------------------------------------------------------------------------------------------------------------------------------------------------------------------------------------------------------------------------------------------------------------------------------------------------------------------------------------------------------------------------------------------------------------------------------------------------------------------------------------------------------------------------------------------------------------------------------------------------------------------------------------------------------------------------------------------------------------------------------------------------------------------------------------------------------------------------------------------------------------------------------------------------------------------------------------------------------------------------------------------------------------------------------------------------------------------------------------------------------------------------------------------------------------------------------------------------------------------------------------------------------------------------------------------------------------------------------------------------------------------------------------------------------------------------------------------------------------------------------------------------------------------------------------------------------------------------------------------------------------------------------------------------------------------------------------------------------------------------------------------------------------------------------------------------------------------------|
|                                                                                                                                                                                                                                                                              |                                                                                                                                                                                                                    | <u>È PANATTONI</u>                                                                                                                                                               |                                                                                                                                                                                                       |                                                                                                                                       | LI PANTTONI<br>LI PAN |
| HALL INSTALLATIONS         • Gas Sahara heaters or infrared gas radiators, heating according to norms for warehousing         • ESFR sprinklers under roof, FM Global certified tank and pumps         • 200 lux LED lighting (excluding influence of clients installations) | PRODUCTION UPGRADE (OPTIONAL)<br>Increased facade and roof insulation<br>Heating and ventilation in accordance with<br>code for manufacturing (assembly)<br>300 lux LED lighting (excluding influence of           | OFFICES<br>9. Alevel custom designed in-built<br>day room, excl. furniture and ap<br>9. Aluminium entrance door with<br>10. Tiles, carpets or PVC floor surface                  | t, incl. offices, socials, locker rooms,<br>pliance<br>canopy to entrance lobby                                                                                                                       | OUTSIDE AREAS<br>• Hard areas from concrete pavers, sloped<br>for drainage<br>• 2 m high mesh fence, entrance barriers<br>manual gate |                                                                                                                                                                                                                                                                                                                                                                                                                                                                                                                                                                                                                                                                                                                                                                                                                                                                                                                                                                                                                                                                                                                                                                                                                                                                                                                                                                                                                                                                                                                                                                                                                                                                                                                                                                                                                                                                                                                                                                                                                                                                                                                                                                                                                                                                                                                                                                                                                                                                                                                                                                                                                                                              |

- 1x 630 kVA dry transformer station per each 25,000 sq m of hall
- clients installations)
- Increased percentage of skylights area
- ceiling panels
- Social rooms with ceramic fixtures, wall tiles, and basic accessories PVC cable trays below windows, 2x 220 V socket each 8 sq m
- Server room with 2 split units and antistatic PVC floor
- Top cooling

- anual yale
- Green areas with grass, bushes, and trees