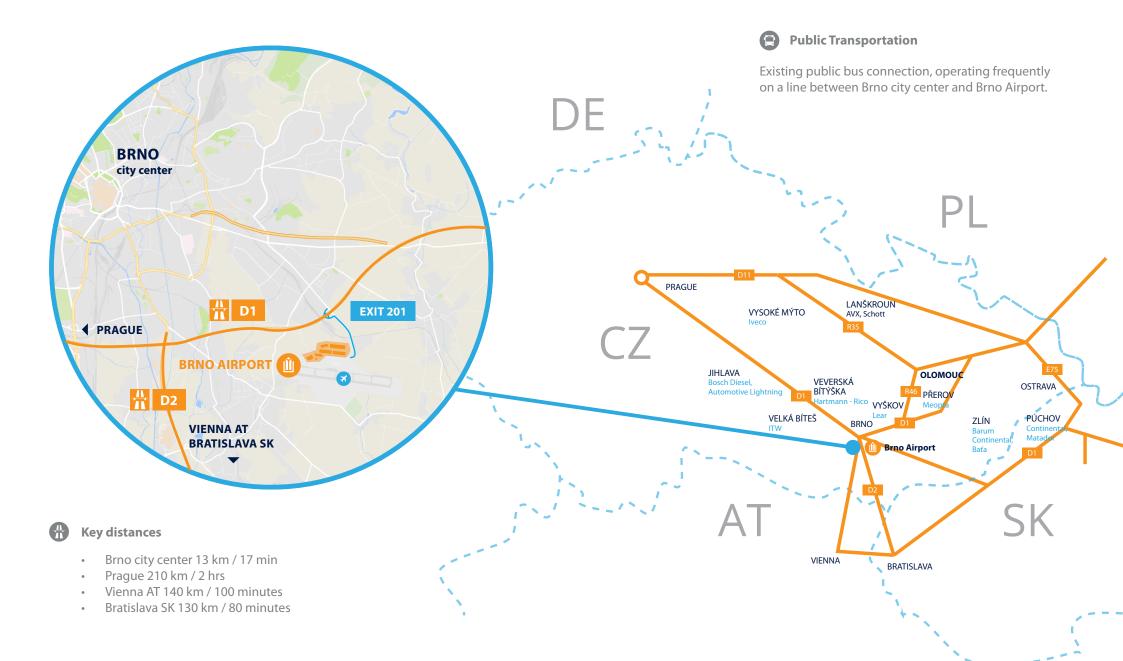

## **Ù** PANATTONI

LOCATED IN BRNO, ON D1 HIGHWAY AND BY BRNO AIRPORT. IDEAL LOGISTIC LOCATION TO SUPPLY CZECH, SLOVAKIA, AUSTRIA, POLAND, AND HUNGARY.