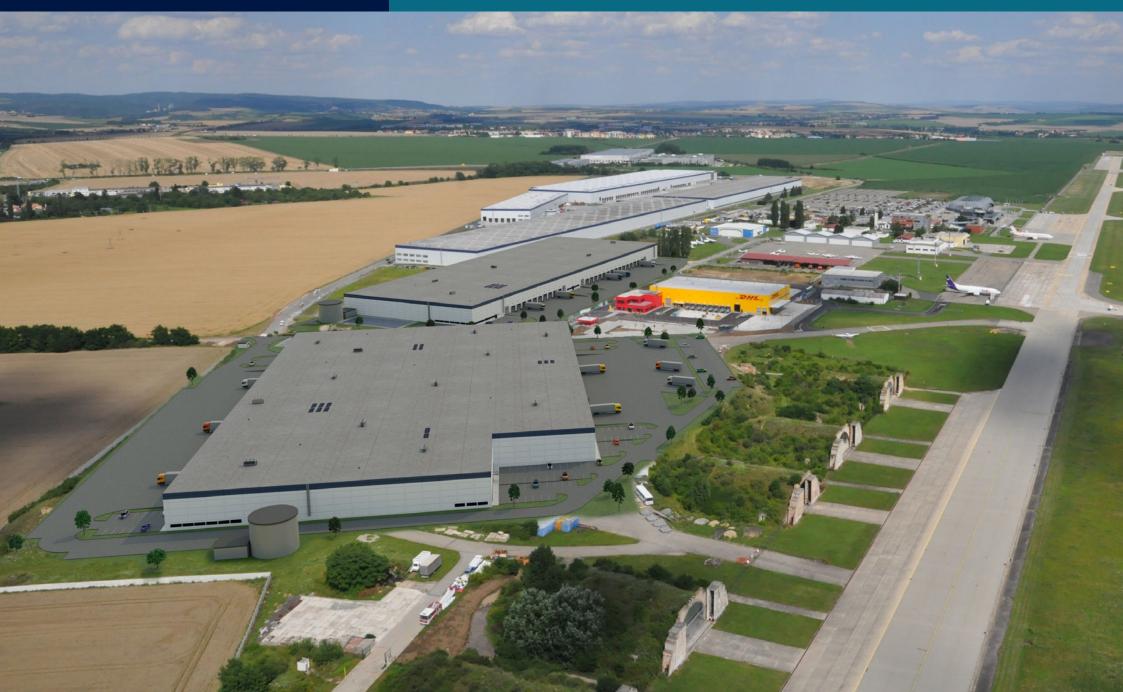

## **Ù** PANATTONI

LOCATED IN BRNO, ON D1 HIGHWAY AND BY BRNO AIRPORT. IDEAL LOGISTIC LOCATION TO SUPPLY CZECH, SLOVAKIA, AUSTRIA, POLAND, AND HUNGARY.