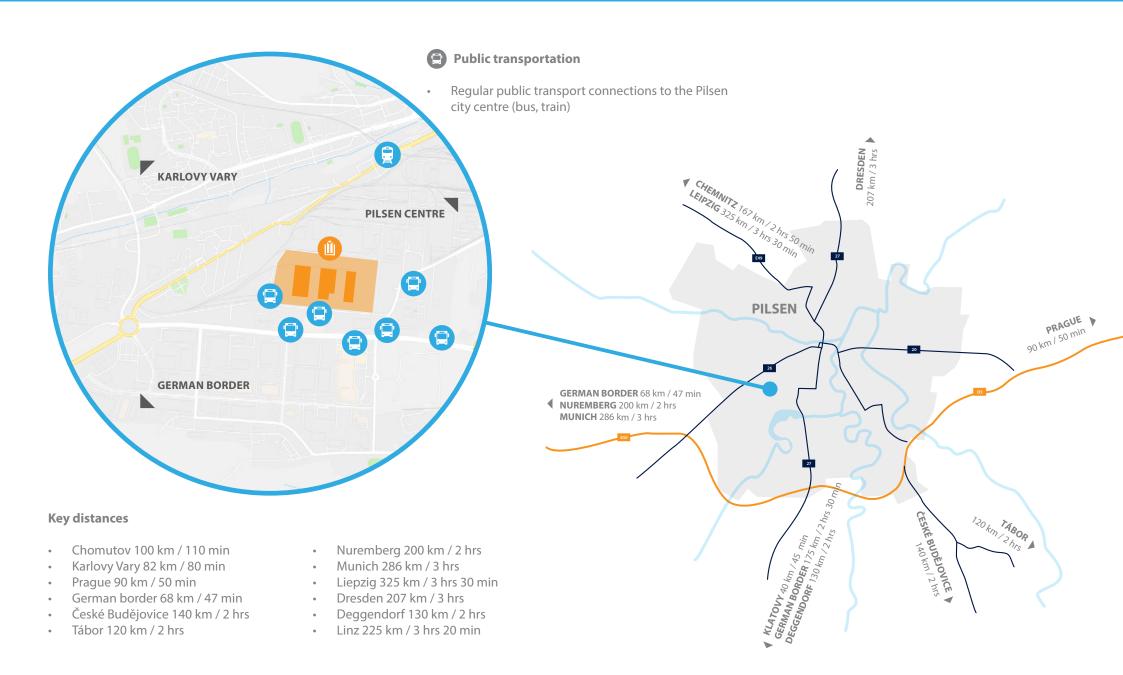

## **DEVELOPMENT AND MANUFACTURING BASE WITH SUFFICIENT AREA**

- Borská pole as a traditional development/industrial location University of West Bohemia in Pilsen – transfer of know-how from universities and research into practice
- Construction of sufficiently dimensioned data infrastructure in cooperation with the Information Technology Administration of Pilsen
- Location with above-standard infrastructure equipment (heating, air-conditioning, electricity, water, compressed air) – necessity for modern technologies
- Brownfield regeneration decontamination and restoration of the site
- Environmentally friendly construction and operation in accordance with the principle of permanently sustainable development (BREEAM Excellent certification)