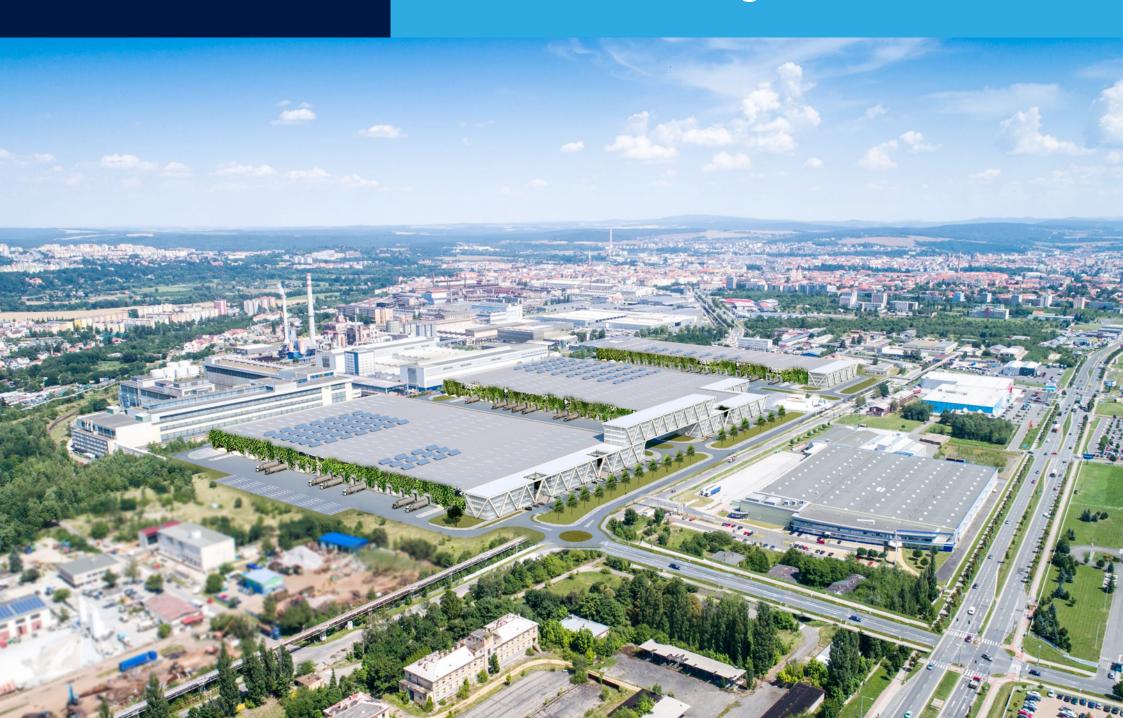

## **DEVELOPMENT AND MANUFACTURING BASE WITH SUFFICIENT AREA**

- Borská pole as a traditional development/industrial location University of West Bohemia in Pilsen – transfer of know-how from universities and research into practice
- Construction of sufficiently dimensioned data infrastructure in cooperation with the Information Technology Administration of Pilsen
- Location with above-standard infrastructure equipment (heating, air-conditioning, electricity, water, compressed air) – necessity for modern technologies
- Brownfield regeneration decontamination and restoration of the site
- Environmentally friendly construction and operation in accordance with the principle of permanently sustainable development (BREEAM Excellent certification)