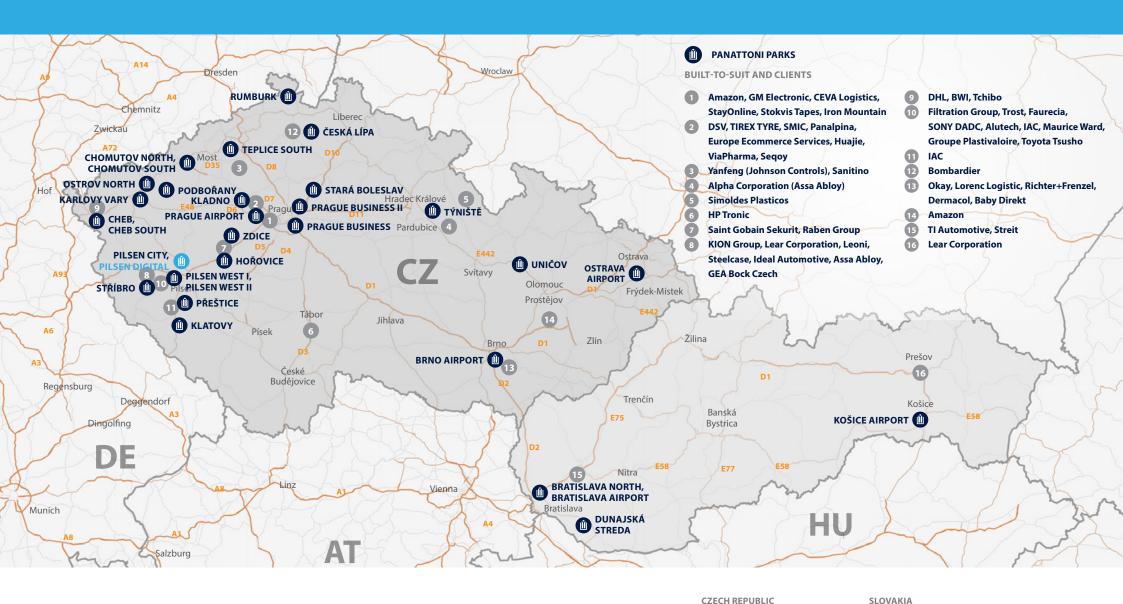

#### Panattoni Worldwide International vision. Local focus.

With an expansive international platform, Panattoni Development Company, Inc. specializes in industrial, office and build-to-suit development. Our 31 offices in the United States, Canada and Europe are responsible for the development of approximately 30 million square meters. Each office is rooted in the local community with strong partnerships that produce the best results for our clients in each region. You can find us in Poland, Great Britain, the Czech Republic, Slovakia, Germany and Luxembourg.