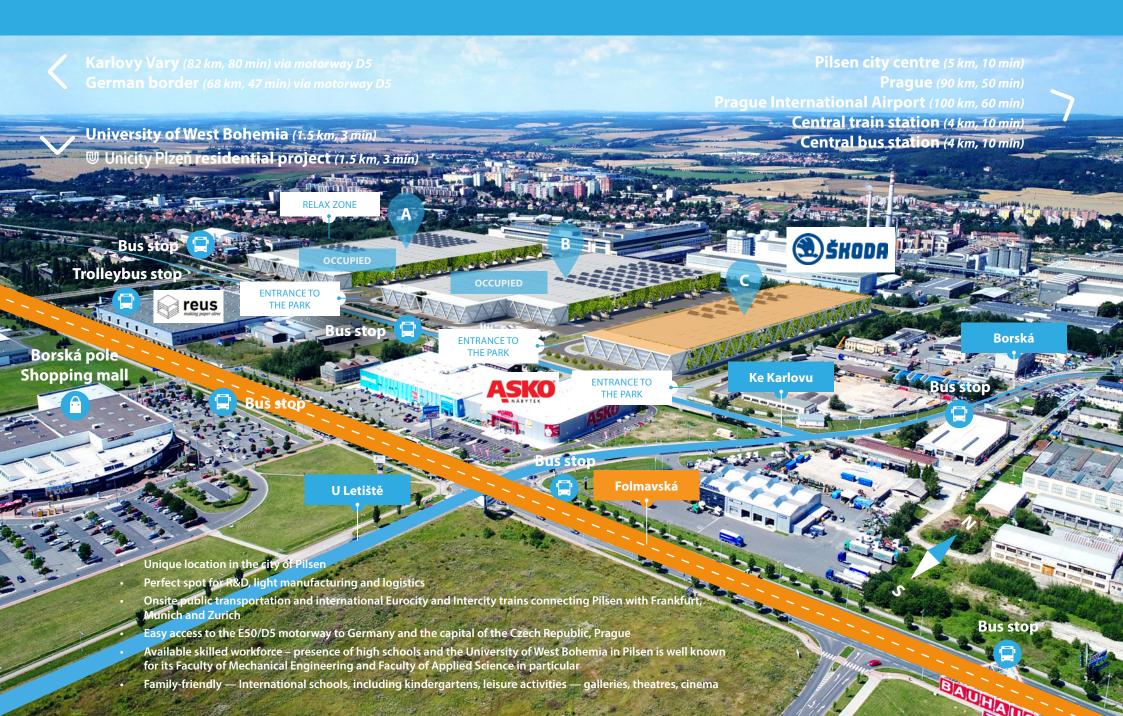

## **DEVELOPMENT AND MANUFACTURING BASE WITH SUFFICIENT AREA**

- Borská pole as a traditional development/industrial location University of West Bohemia in Pilsen – transfer of know-how from universities and research into practice
- Construction of sufficiently dimensioned data infrastructure in cooperation with the Information Technology Administration of Pilsen
- Location with above-standard infrastructure equipment (heating, air-conditioning, electricity, water, compressed air) – necessity for modern technologies
- Brownfield regeneration decontamination and restoration of the site
- Environmentally friendly construction and operation in accordance with the principle of permanently sustainable development (BREEAM Excellent certification)