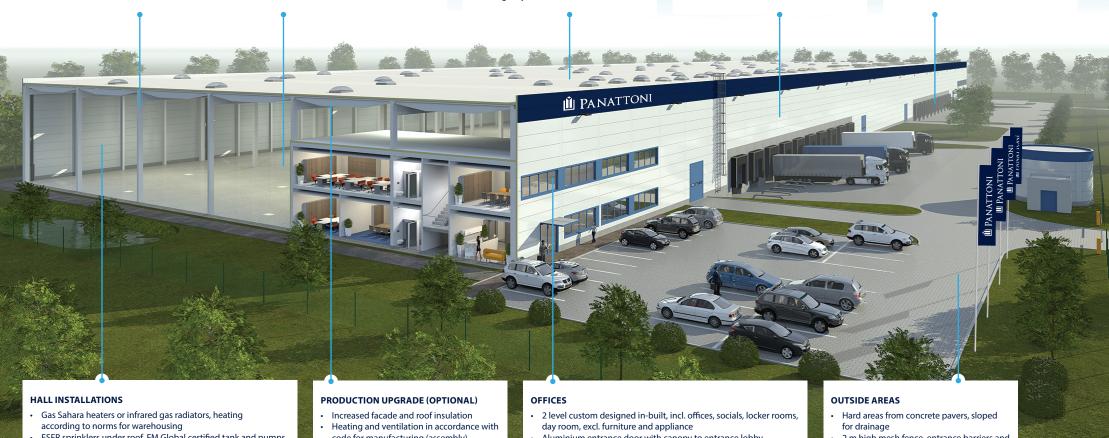

#### STANDARD TECHNICAL SPECIFICATION

#### SUPPORTING STRUCTURE

- · Pad or pilot foundations, insulated plinth panels up to 300 mm above floor
- Prefabricated concrete columns in 12 x 24 m grid or per layout
- Prefabricated concrete or steel roof beams, clear height of 10 m

#### **FLOOR**

- · Fibre reinforced concrete floor, PE membrane, cut joints, 180 mm thick, surface treated
- Load capacity of 50 kN/sq m, 60 kN point load
- Flatness according to DIN 1822, table 3, line 3

#### ROOF

- · Corrugated steel sheets, mineral wool insulation, PVC membrane
- Free load capacity of 15 kg/sq m for clients installations
- Min. 2% of skylights in warehouse area
- · Syphonic drainage system, emergency overflows

#### **FACADE**

- · Horizontal sandwich panels with mineral wool insulation
- Prefabricated concrete facade around docks to approx. 4.5 m height
- Double glazed windows in offices

#### **DOCKS**

- 1x electrically operated 3.0 x 3.0 m dock for each 1.000 sq m of hall
- Each dock equipped with hydraulic leveller, 60 kN capacity, PE shelter, wheel guides
- 1x electrically operated 4.0 x 4.5 m drive-in gate for each 5,000 sg m of hall

- ESFR sprinklers under roof, FM Global certified tank and pumps
- 200 lux LED lighting (excluding influence of clients installations)
- 1x 630 kVA dry transformer station per each 25,000 sq m of hall
- code for manufacturing (assembly)
- 300 lux LED lighting (excluding influence of clients installations)
- · Increased percentage of skylights area
- Aluminium entrance door with canopy to entrance lobby
- Tiles, carpets or PVC floor surfaces, suspended mineral ceiling panels
- Social rooms with ceramic fixtures, wall tiles, and basic accessories
- PVC cable trays below windows, 2x 220 V socket each 8 sg m
- Server room with 2 split units and antistatic PVC floor
- Top cooling

- 2 m high mesh fence, entrance barriers and
- Green areas with grass, bushes, and trees

**DEVELOPMENT CONCEPT** 