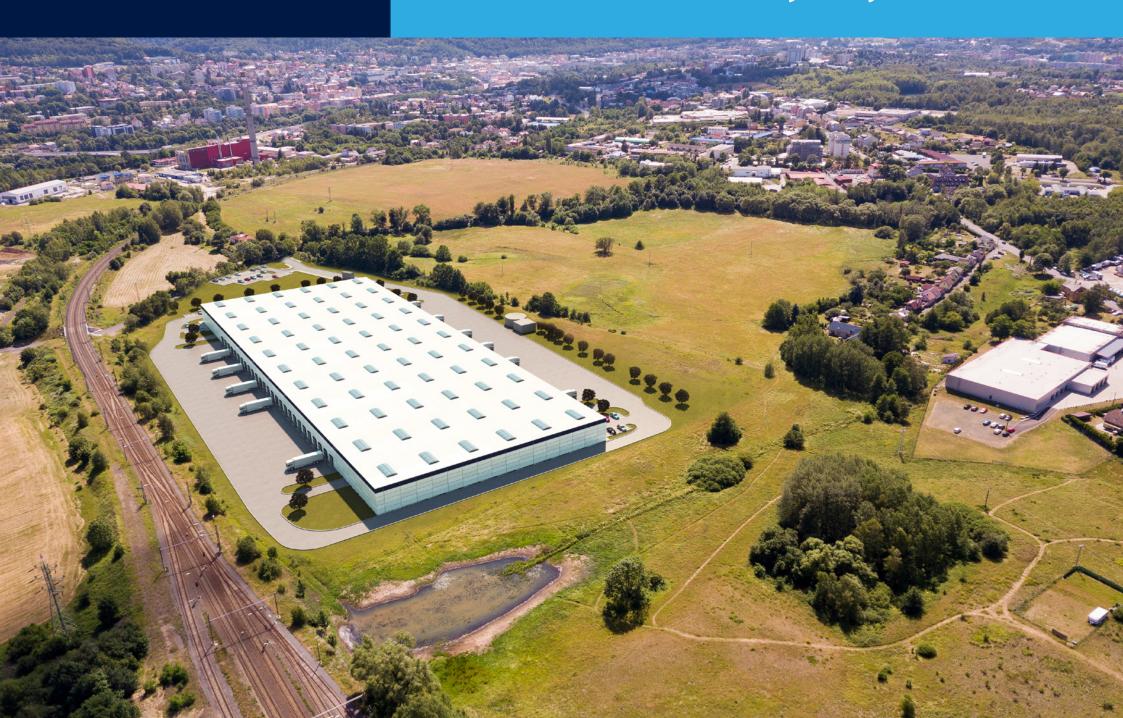

# **Panattoni Park Karlovy Vary**







**GREAT ACCESSIBILITY FROM D6 HIGHWAY** 





#### STANDARD TECHNICAL SPECIFICATION



#### SUPPORTING STRUCTURE

- · Pad or pilot foundations, insulated plinth panels up to 300 mm above floor
- Prefabricated concrete columns in 12 x 24 m grid or per layout
- Prefabricated concrete or steel roof beams, clear height of 10 m

#### **FLOOR**

- · Fibre reinforced concrete floor, PE membrane, cut joints, 180 mm thick, surface treated
- Load capacity of 50 kN/sq m, 60 kN point load
- Flatness according to DIN 1822, table 3, line 3

#### ROOF

- · Corrugated steel sheets, mineral wool insulation, PVC membrane
- Free load capacity of 15 kg/sq m for clients installations
- Min. 2% of skylights in warehouse area
- · Syphonic drainage system, emergency overflows

#### **FACADE**

- · Horizonta