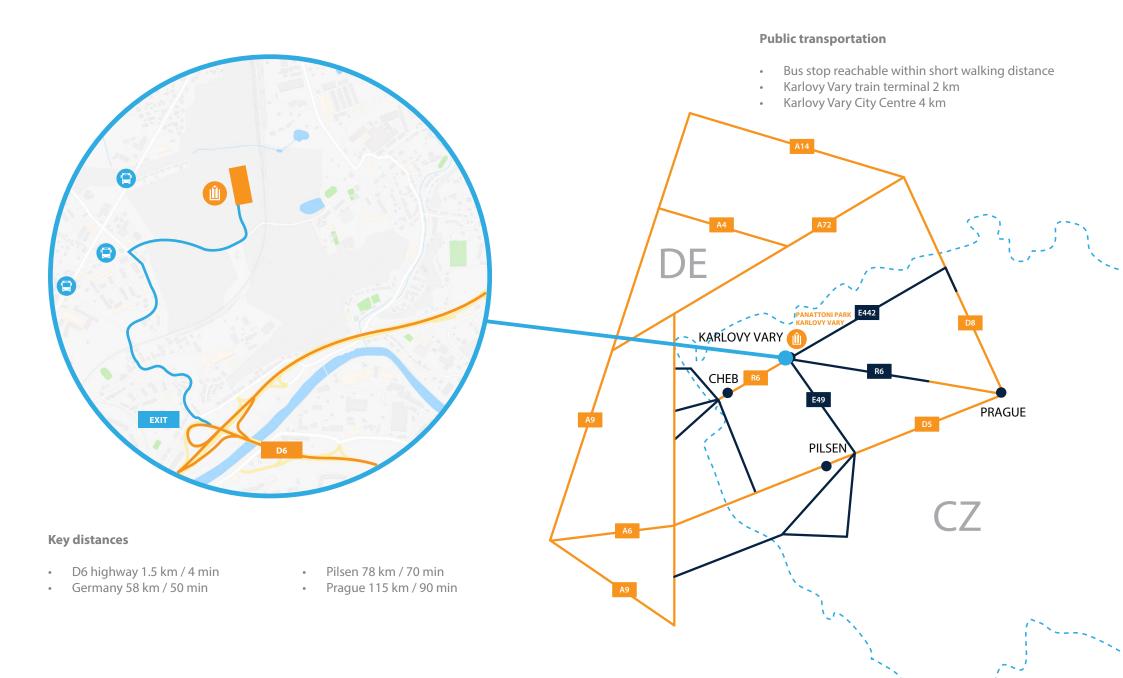

# **Panattoni Park Karlovy Vary**







**GREAT ACCESSIBILITY FROM D6 HIGHWAY** 





#### STANDARD TECHNICAL SPECIFICATION



#### SUPPORTING STRUCTURE

- · Pad or pilot foundations, insulated plinth panels up to 300 mm above floor
- Prefabricated concrete columns in 12 x 24 m grid or per layout
- Prefabricated concrete or steel roof beams, clear height of 10 m

#### **FLOOR**

- · Fibre reinforced concrete floor, PE membrane, cut joints, 180 mm thick, surface treated
- Load capacity of 50 kN/sq m, 60 kN point load
- Flatness according to DIN 1822, table 3, line 3

#### ROOF

- · Corrugated steel sheets, mineral wool insulation, PVC membrane
- Free load capacity of 15 kg/sq m for clients installations
- Min. 2% of skylights in warehouse area
- · Syphonic drainage system, emergency overflows

#### **FACADE**

- · Horizontal sandwich panels with mineral wool insulation
- P