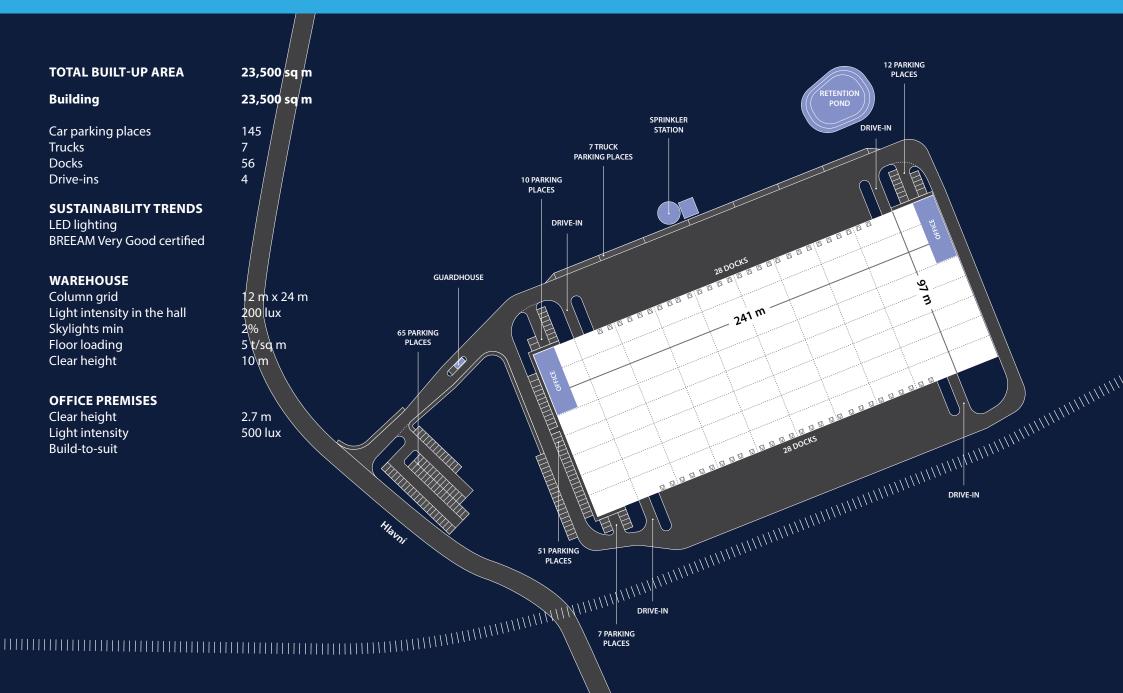

#### STANDARD TECHNICAL SPECIFICATION

#### SUPPORTING STRUCTURE

- · Pad or pilot foundations, insulated plinth panels up to 300 mm above floor
- Prefabricated concrete columns in 12 x 24 m grid or per layout
- Prefabricated concrete or steel roof beams, clear height of 10 m

#### **FLOOR**

- · Fibre reinforced concrete floor, PE membrane, cut joints, 180 mm thick, surface treated
- Load capacity of 50 kN/sq m, 60 kN point load
- Flatness according to DIN 1822, table 3, line 3

#### ROOF

- · Corrugated steel sheets, mineral wool insulation, PVC membrane
- Free load capacity of 15 kg/sq m for clients installations
- Min. 2% of skylights in warehouse area
- · Syphonic drainage system, emergency overflows

#### **FACADE**

- · Horizontal sandwich panels with mineral wool insulation
- Prefabricated concrete facade around docks to approx. 4.5 m height
- Double glazed windows in offices

#### **DOCKS**

- 1x electrically operated 3.0 x 3.0 m dock for each 1.000 sq m of hall
- Each dock equipped with hydraulic leveller, 60 kN capacity, PE shelter, wheel guides
- 1x electrically operated 4.0 x 4.5 m drive-in gate for each 5,000 sg m of hall

- ESFR sprinklers under roof, FM Global certified tank and pumps
- 200 lux LED lighting (excluding influence of clients installations)
- 1x 630 kVA dry transformer station per each 25,000 sq m of hall
- code for manufacturing (assembly)
- 300 lux LED lighting (excluding influence of clients installations)
- · Increased percentage of skylights area
- Aluminium entrance door with canopy to entrance lobby
- Tiles, carpets or PVC floor surfaces, suspended mineral ceiling panels
- Social rooms with ceramic fixtures, wall tiles, and basic accessories
- PVC cable trays below windows, 2x 220 V socket each 8 sg m
- Server room with 2 split units and antistatic PVC floor
- Top cooling