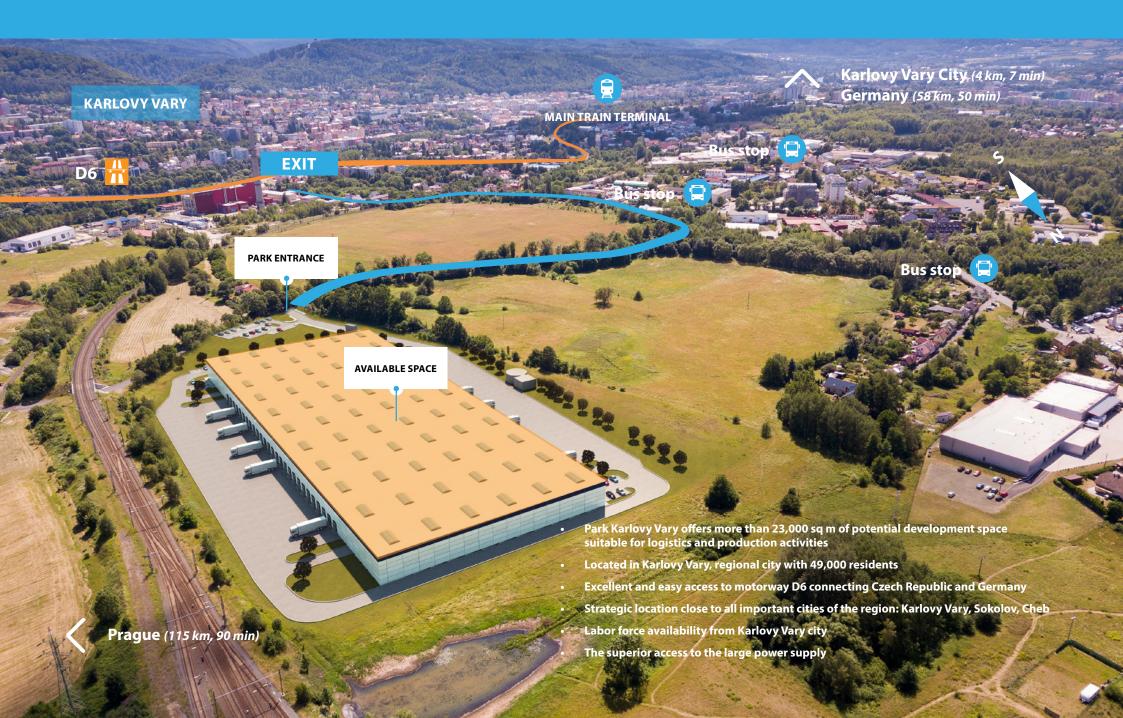

# **Panattoni Park Karlovy Vary**







**GREAT ACCESSIBILITY FROM D6 HIGHWAY** 





#### STANDARD TECHNICAL SPECIFICATION



#### SUPPORTING STRUCTURE

- · Pad or pilot foundations, insulated plinth panels up to 300 mm above floor
- Prefabricated concrete columns in 12 x 24 m grid or per layout
- Prefabricated concrete or steel roof beams, clear height of 10 m

#### **FLOOR**

- · Fibre reinforced concrete floor, PE membrane, cut joints, 180 mm thick, surface treated
- Load capacity of 50 kN/sq m, 60 kN point load
- Flatness according to DIN 1822, table 3, line 3

#### ROOF

- · Corrugated steel sheets, mineral wool insulation, PVC membrane
- Free load capacity of 15 kg/sq m for clients installations
- Min. 2% of skylights in warehouse area
- · Syphonic drainage system, emergency overflows

#### **FACADE**

- · Horizontal sa